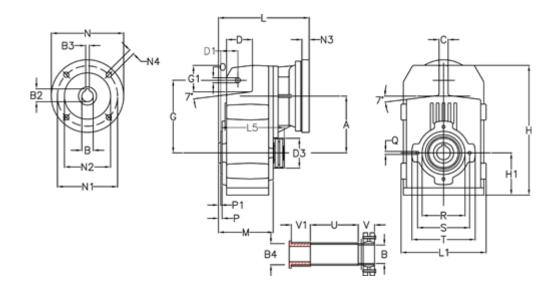

## **Data Sheet**

Article number: 29560205078220

Description: Shaft mounted gear A202QF30-50,7-P63B5

## **Measures**

| A = 125.00 | D1 = 40.0 | I5 = 182.0 | P1                                   | = 3.0   | V = 41  |
|------------|-----------|------------|--------------------------------------|---------|---------|
| B = 30     | d3 = 83   | M = 120.0  | Q                                    | = M8x15 | V1 = 48 |
| B1 = 11    | G = 160   | N = 140    | R                                    | = 95    |         |
| B2 = 12.8  | G1 = 58.0 | N1 = 115   | S                                    | = 115   |         |
| B3 = 4     | H = 286.0 | N2 = 95    | Т                                    | = 140   |         |
| B4 = 30    | H1 = 92.5 | N4 = M8x19 | Tightening torque Nm adapter bushing | g = 6.0 |         |
| C = 20     | L = 197.5 | O = 11     | Tightening torque Nm shrink disc     | = 7.0   |         |
| D = 57.0   | L1 = 188  | P = 5.0    | U                                    | = 104.5 |         |